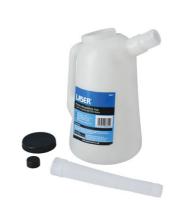

## **Measuring Jug 2 Litre**

Suitable for all types of fluids, including petrol and diesel, this 2L measuring jug with flexible spout comes with caps to avoid spillage or contamination and features metric and US quart measurements.

## **Additional Information**

- · Capacity: 2 litre.
- Metric (litre) and US quart measurements.
- Features a cap to limit spillages or cross contamination and a removable flexi-spout.
- · Translucent container for easy visibility.
- Available in other sizes, please see Laser Part Nos. 3840 (1L) and 3842 (5L).