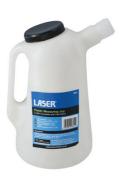

## **Measuring Jug 2 Litre**

Suitable for all types of fluids, including petrol and diesel, this 2L measuring jug with flexible spout comes with caps to avoid spillage or contamination and features metric and US quart measurements.

## **Additional Information**

- · Capacity: 2 litre.
- Metric (litre) and US quart measurements.
- Features a cap to limit spillages or cross contamination and a removable flexi-spout.
- · Translucent container for easy visibility.
- Available in other sizes, please see Laser Part Nos. 3840 (1L) and 3842 (5L).