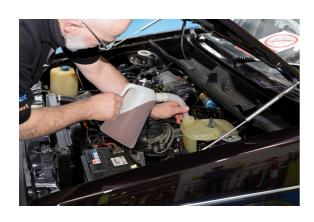

## **Measuring Jug 2 Litre**

Suitable for all types of fluids, including petrol and diesel, this 2L measuring jug with flexible spout comes with caps to avoid spillage or contamination and features metric and US quart measurements.

## **Additional Information**

- · Capacity: 2 litre.
- Metric (litre) and US quart measurements.
- Features a cap to limit spillages or cross contamination and a removable flexi-spout.
- · Translucent container for easy visibility.
- Available in other sizes, please see Laser Part Nos. 3840 (1L) and 3842 (5L).